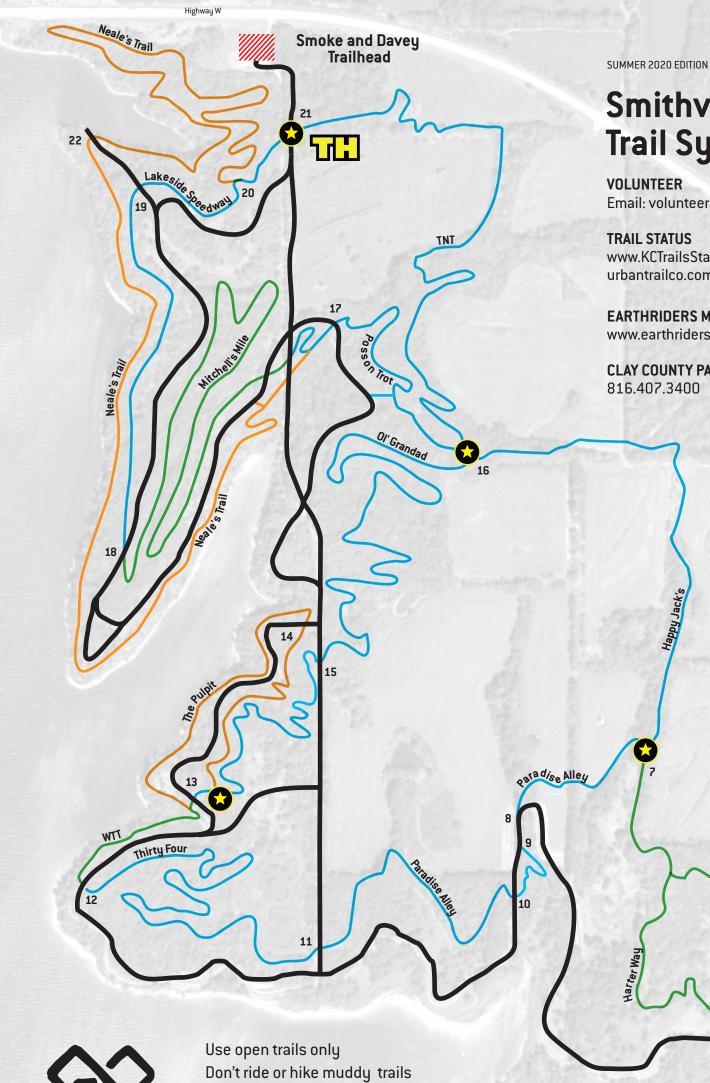

## **Smithville Lake Trail System**

VOLUNTEER Email: volunteer@urbantrailco.com

**TRAIL STATUS** www.KCTrailsStatus.com urbantrailco.com home page

**EARTHRIDERS MOUNTAIN BIKE CLUB** www.earthriders.com

**CLAY COUNTY PARK RANGERS** 816.407.3400

## TRAIL / MILEAGE

- Neale's 2.2
- Lakeside Speedway .6
- TNT .7
- Happy Jack's .6
- Mitchell's Mile 1.1
- Paradise Alley .6
- Posson Trot .4
- 💻 Ol' Grandad 1.3

## WTT .6

- The Pulpit .7
- Thirty Four .7
- Harter Way .3
- Stan's Connector .4
- 💻 Stan's Southside 1
- 💻 Stan's Loop .9
- **Use Descriptions** (Bike, Hike, No Horses)
- Difficulty Rating

ĸĸ

4

5

Intersection Number