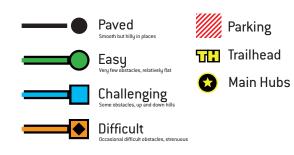

## WTT .6

- The Pulpit .7
- Thirty Four .7
- Harter Way .3
- Stan's Connector .4
- 💻 Stan's Southside 1
- 💻 Stan's Loop .9
- **Use Descriptions** (Bike, Hike, No Horses)
- Difficulty Rating

ĸĸ

4

5

Intersection Number